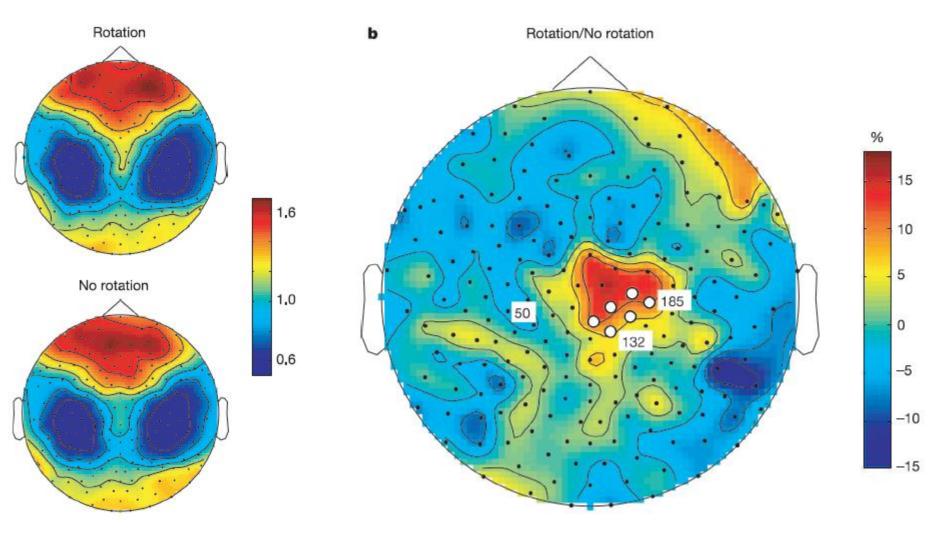

# Synaptic homeostasis theory (Example)

Region-specific increase of slow waves after learning

Huber et al., Nature, 2004