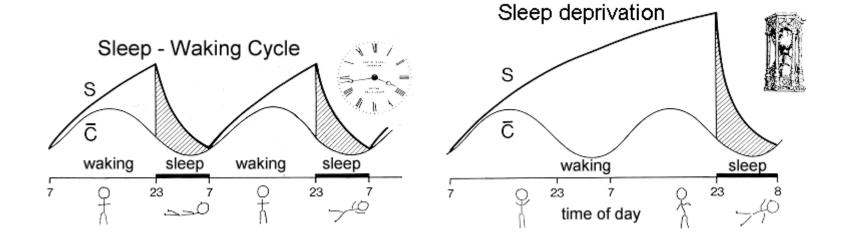

## **Regulation of the sleep-wake cycle:** Sleep Homeostasis and Circadian Rhythmicity

<u>**Circadian timing system</u>**: endogenuous, nearly 24-hour modulation in sleep-wake propensity</u>

<u>Sleep homeostatic process</u>: hour-glass process, depending on prior sleep-wake history (sleep pressure built-up during wakefulness and its dissipation during (slow wave) sleep)

Borbély AA. A two process model of sleep regulation Hum Neurobiol. 1982;1(3):195-204.

# **Sleep Homeostasis**

reflected in the levels of **slow wave activity observable during NREM sleep** 

# Sleep deprivation

Daytime nap