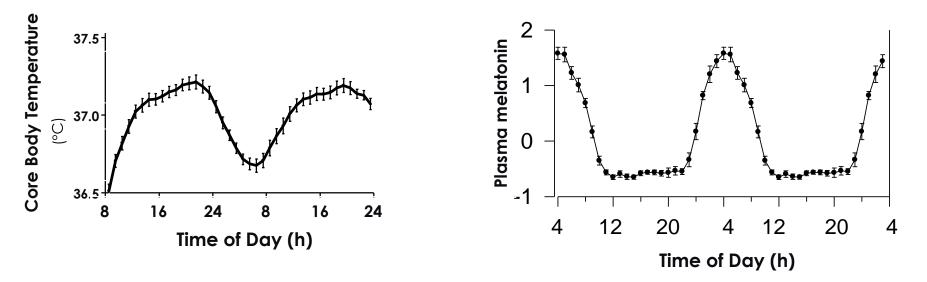

#### Measuring the hands of the clock in humans

Modified from Dijk et al. 1992, 1997