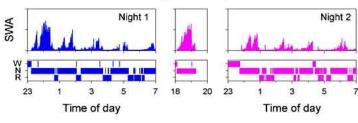

# **Sleep Homeostasis**

reflected in the levels of **slow wave activity observable during NREM sleep** 

# **Sleep Homeostasis**

- + Local and activity-dependent component
- + Not uniform across the brain
- + dependent on behavioral and cognitive content of waking

Diffuse system implicating processes occurring at a cellular or local network level

- maintenance of cellular homeostasis
- the replenishment of energy stores (adenosine or cytokines regulation of imbalanced synaptic strengths)

Dijk et al., JNeurosci, 1995