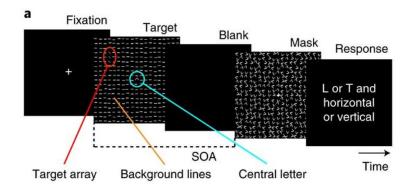

## Role of sleep stages (NREM-REM)?

Visual discrimination task: Improvement after practicing visual texture discrimination does not occur until several hours after practice has ended. The improvement strongly depends on sleep.

Gais et al., Nature Neurosciences, 2001