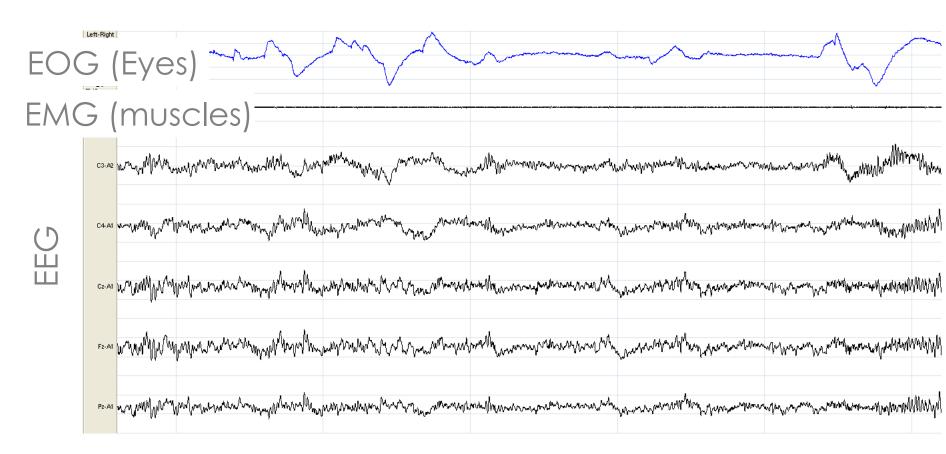

## WAKEFULNESS

| EOG |                                                                                                                              | when have a second                                                                                | mm                                                                                                                                                                                                                                                                                                                                                                                                                                                                                                                                                                                                                                                                                                                                                                                                                                                                                                                                                                                                                                                                                                                                                                                                                                                                                                                                                                                                                                                                                                                                                                                                                                                                                                                                                                                                                                                                                                                                                                                                                                                                                                                             | management                                                                                                                                                                                                                         | www.hanna                                                                                                                                                                                                                                                                                                                                                                                                                                                                       | www.www.www.www.                                                                                                                                                                                                                                                                                                                                                                                                                                                                                                                                                                                                                                                                                                                                                                                                                                                                                                                                                                                                                                                                                                                                                                                                                                                                                                                                                                                                                                                                                                                                                                                                                                                                                                                                                                                                                                                                                                                                                                                                                                                                                                               |
|-----|------------------------------------------------------------------------------------------------------------------------------|---------------------------------------------------------------------------------------------------|--------------------------------------------------------------------------------------------------------------------------------------------------------------------------------------------------------------------------------------------------------------------------------------------------------------------------------------------------------------------------------------------------------------------------------------------------------------------------------------------------------------------------------------------------------------------------------------------------------------------------------------------------------------------------------------------------------------------------------------------------------------------------------------------------------------------------------------------------------------------------------------------------------------------------------------------------------------------------------------------------------------------------------------------------------------------------------------------------------------------------------------------------------------------------------------------------------------------------------------------------------------------------------------------------------------------------------------------------------------------------------------------------------------------------------------------------------------------------------------------------------------------------------------------------------------------------------------------------------------------------------------------------------------------------------------------------------------------------------------------------------------------------------------------------------------------------------------------------------------------------------------------------------------------------------------------------------------------------------------------------------------------------------------------------------------------------------------------------------------------------------|------------------------------------------------------------------------------------------------------------------------------------------------------------------------------------------------------------------------------------|---------------------------------------------------------------------------------------------------------------------------------------------------------------------------------------------------------------------------------------------------------------------------------------------------------------------------------------------------------------------------------------------------------------------------------------------------------------------------------|--------------------------------------------------------------------------------------------------------------------------------------------------------------------------------------------------------------------------------------------------------------------------------------------------------------------------------------------------------------------------------------------------------------------------------------------------------------------------------------------------------------------------------------------------------------------------------------------------------------------------------------------------------------------------------------------------------------------------------------------------------------------------------------------------------------------------------------------------------------------------------------------------------------------------------------------------------------------------------------------------------------------------------------------------------------------------------------------------------------------------------------------------------------------------------------------------------------------------------------------------------------------------------------------------------------------------------------------------------------------------------------------------------------------------------------------------------------------------------------------------------------------------------------------------------------------------------------------------------------------------------------------------------------------------------------------------------------------------------------------------------------------------------------------------------------------------------------------------------------------------------------------------------------------------------------------------------------------------------------------------------------------------------------------------------------------------------------------------------------------------------|
| EMG | $ \begin{array}{c} BMG \; me \ldots \\ 0 \\ =  \\ \begin{array}{c} \\ \\ \\ \\ \\ \\ \\ \\ \\ \\ \\ \\ \\ \\ \\ \\ \\ \\ \\$ | , ea da an al da an an al da an in an in an in an in an in an |                                                                                                                                                                                                                                                                                                                                                                                                                                                                                                                                                                                                                                                                                                                                                                                                                                                                                                                                                                                                                                                                                                                                                                                                                                                                                                                                                                                                                                                                                                                                                                                                                                                                                                                                                                                                                                                                                                                                                                                                                                                                                                                                | lline eisele galling have eine og den som fore kerste bis order av der skelet og som eine som eine som eine so<br>An eine som e | styr llaf standarmaller, ber blakkalarar fan hander yn ar en enland i fad i'r Lleref fywr o d<br>A'r dynarg my af faller yn fyranag f fallyr enwr "ber y y gyr a fag y weller '' berg                                                                                                                                                                                                                                                                                           | u wang na na 19 milika na si sina an<br>wang na mi pawen ng mina pang na pang na pang<br>na na n                                                                                                                                                                                                                                                                                                                                                                                                                                                                                                                                                                                                                                                                                                                                                                                                                                                                                                                                                                                                                                                                                                                                                                                                                                                                                                                                                                                                                                                                                                                                                                                                                                                                                                                                                                                                                                                                                                                                                                                              |
|     | C3.02 Way at March Mar             | www.warnanianiani.www.warnaniani                                                                  | winglikkingly juli William an skywertaanser                                                                                                                                                                                                                                                                                                                                                                                                                                                                                                                                                                                                                                                                                                                                                                                                                                                                                                                                                                                                                                                                                                                                                                                                                                                                                                                                                                                                                                                                                                                                                                                                                                                                                                                                                                                                                                                                                                                                                                                                                                                                                    | m. MMmmMMMmmmmmmmmmmmmmmmmmmmmmmmmmmmmm                                                                                                                                                                                            | WMM Manage Manage and Manager a | ninluviuuuuuuuuu                                                                                                                                                                                                                                                                                                                                                                                                                                                                                                                                                                                                                                                                                                                                                                                                                                                                                                                                                                                                                                                                                                                                                                                                                                                                                                                                                                                                                                                                                                                                                                                                                                                                                                                                                                                                                                                                                                                                                                                                                                                                                                               |
| ( ) | C+AI Manualaranananananananananananananananananan                                                                            | wood the way to a second water was a second with a                                                | nden alle manager and an and a                                                                                                                                                                                                                                                                                                                                                                                                                                                                                                                                                                                                                                                                                                                                                                                                                                                                                                                                                                                                                                                                                                                                                                                                                                                                                                                                                                                                                                                                                                                                                                                                                                                                                                                                                                                                                                                                                                                                                                                                                                                                                                 | www.www.www.www.www.                                                                                                                                                                                                               | anyuntunanyahunanyunanyun                                                                                                                                                                                                                                                                                                                                                                                                                                                       | when when the start of the star |
| EE( | cz.as Manyaharamananahilahilitahilita                                                                                        | wallow was a concerned and                                                                        | way where will we wanted a second                                                                                                                                                                                                                                                                                                                                                                                                                                                                                                                                                                                                                                                                                                                                                                                                                                                                                                                                                                                                                                                                                                                                                                                                                                                                                                                                                                                                                                                                                                                                                                                                                                                                                                                                                                                                                                                                                                                                                                                                                                                                                              | ๛๛๛๛๛๛๛๛๛๛๛๛๛๛๛๛๛๛๛๛๛๛๛๛๛๛๛๛๛๛๛๛๛๛๛๛๛                                                                                                                                                                                              | mmannannannannannannannan                                                                                                                                                                                                                                                                                                                                                                                                                                                       | Mannangan Mining Mar                                                                                                                                                                                                                                                                                                                                                                                                                                                                                                                                                                                                                                                                                                                                                                                                                                                                                                                                                                                                                                                                                                                                                                                                                                                                                                                                                                                                                                                                                                                                                                                                                                                                                                                                                                                                                                                                                                                                                                                                                                                                                                           |
|     | FZ-AS WW.Madanananananananananananananananananana                                                                            | woman was an and a second                                                                         | when the whole of the second o | vvvulnynynynyn fffman mer an                                                                                                                                                                   | nna wanter and the second s                                                                                                                                                                                                                                                                                                                                                                 | Marcinety, MMMMW                                                                                                                                                                                                                                                                                                                                                                                                                                                                                                                                                                                                                                                                                                                                                                                                                                                                                                                                                                                                                                                                                                                                                                                                                                                                                                                                                                                                                                                                                                                                                                                                                                                                                                                                                                                                                                                                                                                                                                                                                                                                                                               |
|     | ps.as Wandowing management                                                                                                   | WyMMMMMMMmmmmmmmmmmmmmmmmmmmmmmmmmmmmmm                                                           | Wengrywn www. fry manne a mannen                                                                                                                                                                                                                                                                                                                                                                                                                                                                                                                                                                                                                                                                                                                                                                                                                                                                                                                                                                                                                                                                                                                                                                                                                                                                                                                                                                                                                                                                                                                                                                                                                                                                                                                                                                                                                                                                                                                                                                                                                                                                                               | wanyehimanin manakana                                                                                                                                                                                                              | ayprimanana waxaa mahayaya                                                                                                                                                                                                                                                                                                                                                                                                                                                      | ~~~~~~~~~~~~~~~~~~~~~~~~~~~~~~~~~~~~~~                                                                                                                                                                                                                                                                                                                                                                                                                                                                                                                                                                                                                                                                                                                                                                                                                                                                                                                                                                                                                                                                                                                                                                                                                                                                                                                                                                                                                                                                                                                                                                                                                                                                                                                                                                                                                                                                                                                                                                                                                                                                                         |

5 seconds

- Fast and low amplitude EEG activity
- Non stereotyped eye movements
- High muscular tone