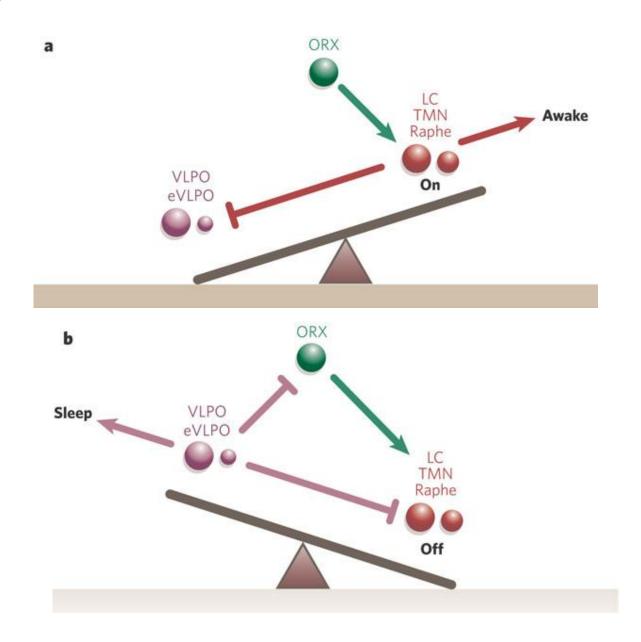

# Brainstem reticular formation

Jones, B.E., Handbook of Clinical Neurology, 2010

Sleep/wakefulness as a flip-flop system stabilized by Orexinergic neurons

Saper et al. 2005