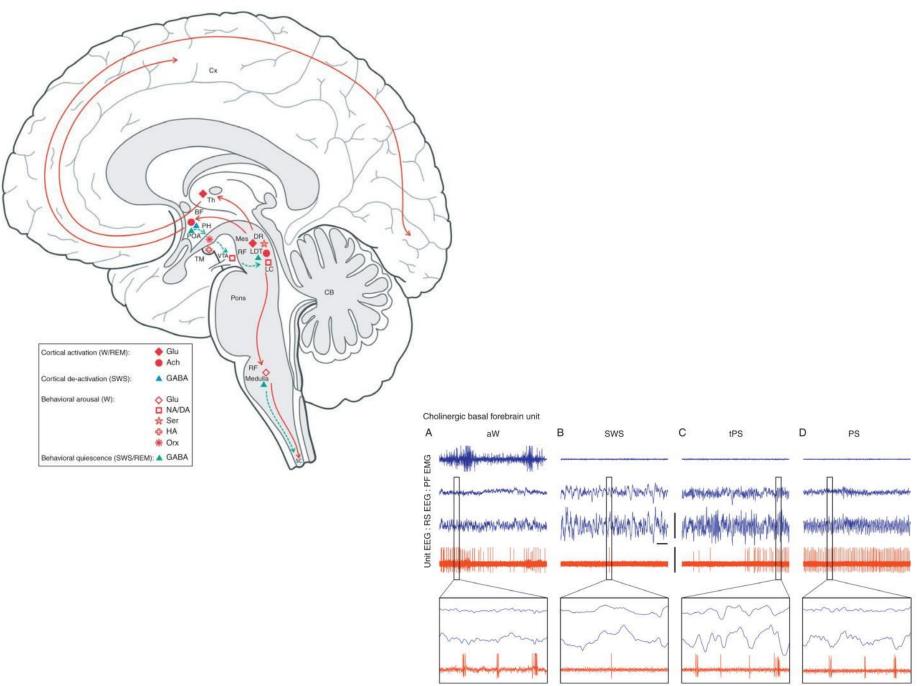

# Ascending arousal system

Thalamus

## Hypothalamus

# Brainstem reticular formation

Jones, B.E., Handbook of Clinical Neurology, 2010

Sleep/wakefulness as a flip-flop system stabilized by Orexinergic neurons

Saper et al. 2005