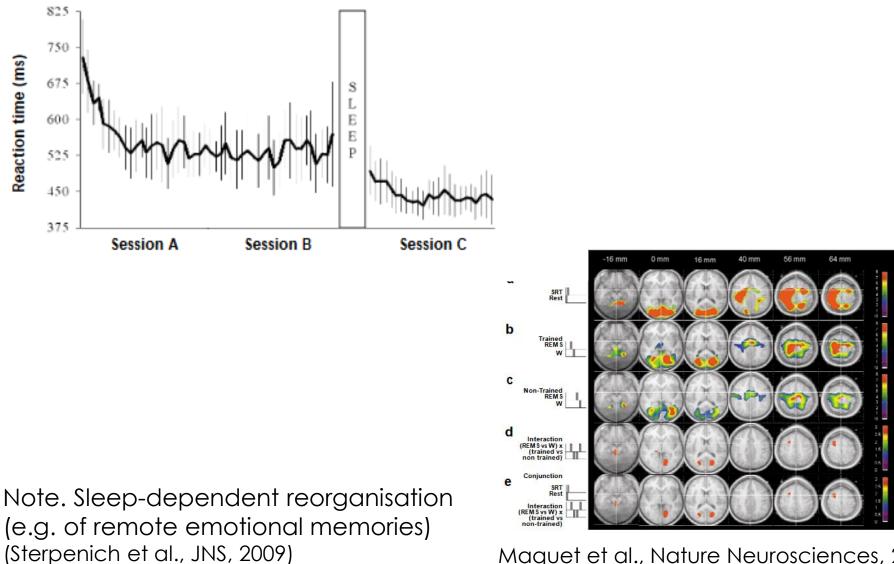

#### Role of sleep stages (NREM-REM)?

Experience-dependent changes in cerebral activation during human REM sleep

Maguet et al., Nature Neurosciences, 2000