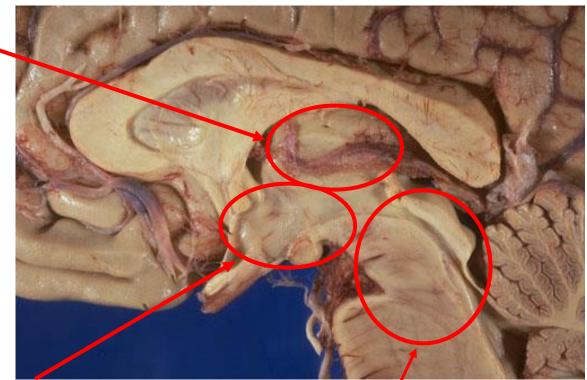

# Ascending arousal system

Thalamus

## Hypothalamus

# Brainstem reticular formation

Jones, B.E., Handbook of Clinical Neurology, 2010

Sleep/wakefulness as a flip-flop system stabilized by Orexinergic neurons

Saper et al. 2005