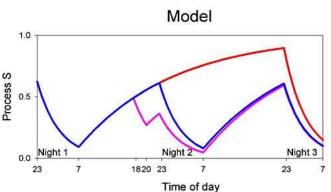

## **Regulation of the sleep-wake cycle:** Sleep Homeostasis and Circadian Rhythmicity

<u>**Circadian timing system</u>**: endogenuous, nearly 24-hour modulation in sleep-wake propensity</u>

<u>Sleep homeostatic process</u>: hour-glass process, depending on prior sleep-wake history (sleep pressure built-up during wakefulness and its dissipation during (slow wave) sleep)

Borbély AA. A two process model of sleep regulation Hum Neurobiol. 1982;1(3):195-204.

# **Sleep Homeostasis**

reflected in the levels of **slow wave activity observable during NREM sleep** 