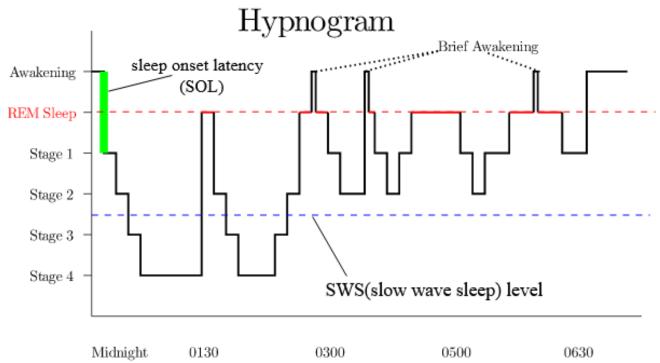

# Sleep is not a homogenuous state

## WAKEFULNESS

| EOG |                                                                                                                              | when have a second                                                                                | mm                                                                                                                                                                                                                                                                                                                                                                                                                                                                                                                                                                                                                                                                                                                                                                                                                                                                                                                                                                                                                                                                                                                                                                                                                                                                                                                                                                                                                                                                                                                                                                                                                                                                                                                                                                                                                                                                                                                                                                                                                                                                                                                             | management                                                                                                                                                                                                                         | www.hanna                                                                                                                                                                                                                                                                                                                                                                                                                                                                       | www.www.www.www.                                                                                                                                                                                                                                                                                                                                                                                                                                                                                                                                                                                                                                                                                                                                                                                                                                                                                                                                                                                                                                                                                                                                                                                                                                                                                                                                                                                                                                                                                                                                                                                                                                                                                                                                                                                                                                                                                                                                                                                                                                                                                                               |
|-----|------------------------------------------------------------------------------------------------------------------------------|---------------------------------------------------------------------------------------------------|--------------------------------------------------------------------------------------------------------------------------------------------------------------------------------------------------------------------------------------------------------------------------------------------------------------------------------------------------------------------------------------------------------------------------------------------------------------------------------------------------------------------------------------------------------------------------------------------------------------------------------------------------------------------------------------------------------------------------------------------------------------------------------------------------------------------------------------------------------------------------------------------------------------------------------------------------------------------------------------------------------------------------------------------------------------------------------------------------------------------------------------------------------------------------------------------------------------------------------------------------------------------------------------------------------------------------------------------------------------------------------------------------------------------------------------------------------------------------------------------------------------------------------------------------------------------------------------------------------------------------------------------------------------------------------------------------------------------------------------------------------------------------------------------------------------------------------------------------------------------------------------------------------------------------------------------------------------------------------------------------------------------------------------------------------------------------------------------------------------------------------|------------------------------------------------------------------------------------------------------------------------------------------------------------------------------------------------------------------------------------|---------------------------------------------------------------------------------------------------------------------------------------------------------------------------------------------------------------------------------------------------------------------------------------------------------------------------------------------------------------------------------------------------------------------------------------------------------------------------------|--------------------------------------------------------------------------------------------------------------------------------------------------------------------------------------------------------------------------------------------------------------------------------------------------------------------------------------------------------------------------------------------------------------------------------------------------------------------------------------------------------------------------------------------------------------------------------------------------------------------------------------------------------------------------------------------------------------------------------------------------------------------------------------------------------------------------------------------------------------------------------------------------------------------------------------------------------------------------------------------------------------------------------------------------------------------------------------------------------------------------------------------------------------------------------------------------------------------------------------------------------------------------------------------------------------------------------------------------------------------------------------------------------------------------------------------------------------------------------------------------------------------------------------------------------------------------------------------------------------------------------------------------------------------------------------------------------------------------------------------------------------------------------------------------------------------------------------------------------------------------------------------------------------------------------------------------------------------------------------------------------------------------------------------------------------------------------------------------------------------------------|
| EMG | $ \begin{array}{c} BMG \; me \ldots \\ 0 \\ =  \\ \begin{array}{c} \\ \\ \\ \\ \\ \\ \\ \\ \\ \\ \\ \\ \\ \\ \\ \\ \\ \\ \\$ | , ea da an al da an an al da an in an in an in an in an in an |                                                                                                                                                                                                                                                                                                                                                                                                                                                                                                                                                                                                                                                                                                                                                                                                                                                                                                                                                                                                                                                                                                                                                                                                                                                                                                                                                                                                                                                                                                                                                                                                                                                                                                                                                                                                                                                                                                                                                                                                                                                                                                                                | lline eisele galling have eine og den som fore kerste bis order av der skelet og som eine som eine som eine so<br>An eine som e | styr llaf standarmaller, ber blakkalarar fan hander yn ar en enland i fad i'r Lleref fywr o d<br>A'r dynarg my af faller yn fyranag f fallyr enwr "ber y y gyr a fag y weller '' berg                                                                                                                                                                                                                                                                                           | u wang na na 19 milika na si sina an<br>wang na mi pawen ng mina pang na pang na pang<br>na na n                                                                                                                                                                                                                                                                                                                                                                                                                                                                                                                                                                                                                                                                                                                                                                                                                                                                                                                                                                                                                                                                                                                                                                                                                                                                                                                                                                                                                                                                                                                                                                                                                                                                                                                                                                                                                                                                                                                                                                                              |
|     | C3.02 Way at March Mar             | www.warnanianiani.www.warnaniani                                                                  | winglikkingly juli William an skywertaanser                                                                                                                                                                                                                                                                                                                                                                                                                                                                                                                                                                                                                                                                                                                                                                                                                                                                                                                                                                                                                                                                                                                                                                                                                                                                                                                                                                                                                                                                                                                                                                                                                                                                                                                                                                                                                                                                                                                                                                                                                                                                                    | m. MMmmMMMmmmmmmmmmmmmmmmmmmmmmmmmmmmmm                                                                                                                                                                                            | WMM Manage Manage and Manager a | ninluviuuuuuuuuu                                                                                                                                                                                                                                                                                                                                                                                                                                                                                                                                                                                                                                                                                                                                                                                                                                                                                                                                                                                                                                                                                                                                                                                                                                                                                                                                                                                                                                                                                                                                                                                                                                                                                                                                                                                                                                                                                                                                                                                                                                                                                                               |
| ( ) | C+AI Manualaranananananananananananananananananan                                                                            | wood the way to a second water was a second with a                                                | nden alle manager and an and a                                                                                                                                                                                                                                                                                                                                                                                                                                                                                                                                                                                                                                                                                                                                                                                                                                                                                                                                                                                                                                                                                                                                                                                                                                                                                                                                                                                                                                                                                                                                                                                                                                                                                                                                                                                                                                                                                                                                                                                                                                                                                                 | www.www.www.www.www.                                                                                                                                                                                                               | anyuntunanyahunanyunanyun                                                                                                                                                                                                                                                                                                                                                                                                                                                       | when when the start of the star |
| EE( | cz.as Manyaharamananahilahilitahilita                                                                                        | wallow was a concerned and                                                                        | way where will we wanted a second                                                                                                                                                                                                                                                                                                                                                                                                                                                                                                                                                                                                                                                                                                                                                                                                                                                                                                                                                                                                                                                                                                                                                                                                                                                                                                                                                                                                                                                                                                                                                                                                                                                                                                                                                                                                                                                                                                                                                                                                                                                                                              | ๛๛๛๛๛๛๛๛๛๛๛๛๛๛๛๛๛๛๛๛๛๛๛๛๛๛๛๛๛๛๛๛๛๛๛๛๛                                                                                                                                                                                              | mmannannannannannannannan                                                                                                                                                                                                                                                                                                                                                                                                                                                       | Mannangan Mining Mar                                                                                                                                                                                                                                                                                                                                                                                                                                                                                                                                                                                                                                                                                                                                                                                                                                                                                                                                                                                                                                                                                                                                                                                                                                                                                                                                                                                                                                                                                                                                                                                                                                                                                                                                                                                                                                                                                                                                                                                                                                                                                                           |
|     | FZ-AS WW.Madanananananananananananananananananana                                                                            | woman was an and a second                                                                         | when the whole of the second o | vvvulnynynynyn fffman mer an                                                                                                                                                                   | nna wanter and the second s                                                                                                                                                                                                                                                                                                                                                                 | Marcinety, MMMMW                                                                                                                                                                                                                                                                                                                                                                                                                                                                                                                                                                                                                                                                                                                                                                                                                                                                                                                                                                                                                                                                                                                                                                                                                                                                                                                                                                                                                                                                                                                                                                                                                                                                                                                                                                                                                                                                                                                                                                                                                                                                                                               |
|     | ps.as Wandowing management                                                                                                   | WyMMMMMMMmmmmmmmmmmmmmmmmmmmmmmmmmmmmmm                                                           | Wengrywn www. fry manne a mannen                                                                                                                                                                                                                                                                                                                                                                                                                                                                                                                                                                                                                                                                                                                                                                                                                                                                                                                                                                                                                                                                                                                                                                                                                                                                                                                                                                                                                                                                                                                                                                                                                                                                                                                                                                                                                                                                                                                                                                                                                                                                                               | wanyehimanin manakana                                                                                                                                                                                                              | ayprimanana waxaa mahayaya                                                                                                                                                                                                                                                                                                                                                                                                                                                      | ~~~~~~~~~~~~~~~~~~~~~~~~~~~~~~~~~~~~~~                                                                                                                                                                                                                                                                                                                                                                                                                                                                                                                                                                                                                                                                                                                                                                                                                                                                                                                                                                                                                                                                                                                                                                                                                                                                                                                                                                                                                                                                                                                                                                                                                                                                                                                                                                                                                                                                                                                                                                                                                                                                                         |

5 seconds

- Fast and low amplitude EEG activity
- Non stereotyped eye movements
- High muscular tone

### LIGHT NON RAPID EYE MOVEMENT SLEEP STAGE 2 SLEEP

5 seconds

- Slower and higher amplitude EEG activity than wake
- K complexes
- Spindles

С Ш

#### DEEP NON RAPID EYE MOVEMENT SLEEP SLOW WAVE SLEEP

• Slow and high amplitude EEG activity

### RAPID EYE MOVEMENT SLEEP REM sleep – Paradoxical sleep

• Fast and low amplitude EEG activity

- 5 seconds
- Stereotyped/saccadic rapid eye movements (REM)
- Low muscular tone
- Most of oniric activity