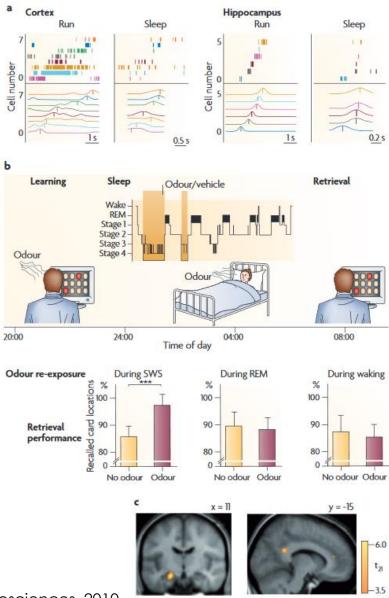

# Systems consolidation theory (Example)

Lee et al., Neuron, 2002 Rasch et al, Science, 2007 From Diekelmann, Nature Review Neurosciences, 2010