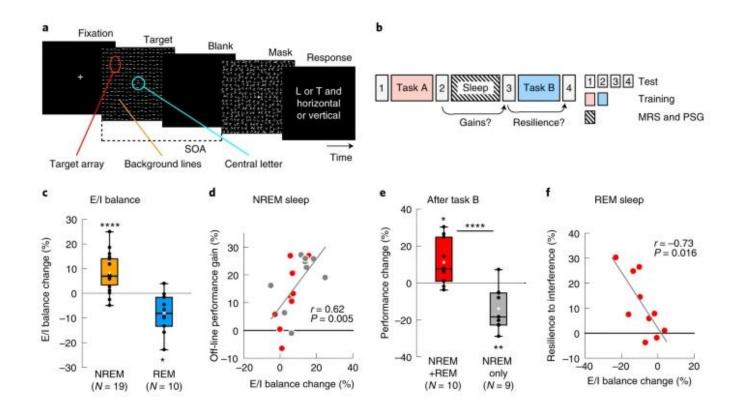

## **Complementary contributions of**

- Non-REM and REM sleep
- Learning-specific and unspecific processes
- Resilience to interference and offline gains

Tamaki et al., Nature Neurosciences, 2020