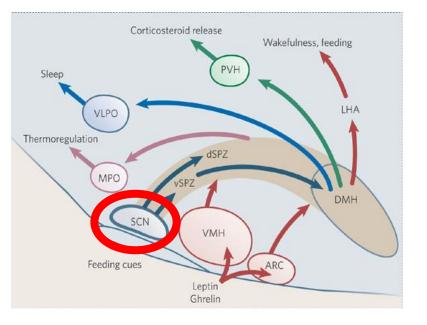

## Circadian masterclock: Suprachiasmatic nucleus (SCN)

# Exogenuous – Endogenuous clocks