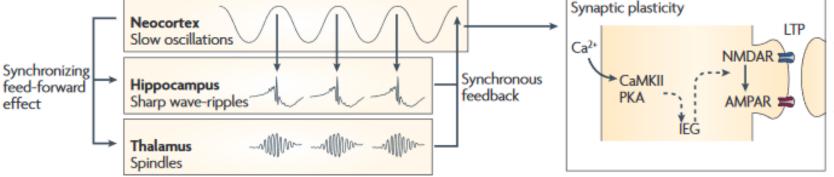

## Facilitation in a learning-independent or learning-specific manner?

Synaptic homeostasis theory

Systems consolidation theory Ь SWS

Diekelmann & Born, Nature Reviews Neurosciences, 2010

# Systems consolidation theory (Example)

Lee et al., Neuron, 2002 Rasch et al, Science, 2007 From Diekelmann, Nature Review Neurosciences, 2010

## **Complementary contributions of**

- Non-REM and REM sleep
- Learning-specific and unspecific processes
- Resilience to interference and offline gains

Tamaki et al., Nature Neurosciences, 2020