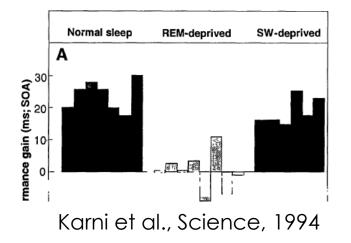

## Role of sleep stages (NREM-REM)?

Visual discrimination task: Improvement after practicing visual texture discrimination does not occur until several hours after practice has ended. The improvement strongly depends on sleep.

Gais et al., Nature Neurosciences, 2001