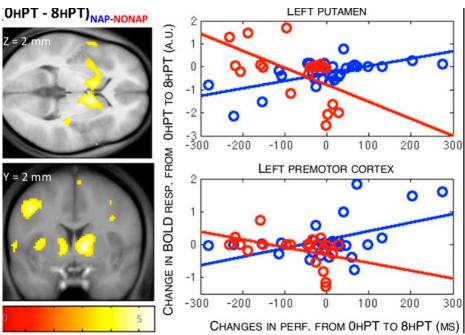

## Off-line performance gains or resilience to interference?

Post-training nap

- transiently protects memory against interference
- modulates the link between cerebral activity and behavior (smaller postinterference decrease in cortico-striatal activity is associated with better performance when allowed to sleep)

Albouy et al., SciRep, 2016

300

300

О