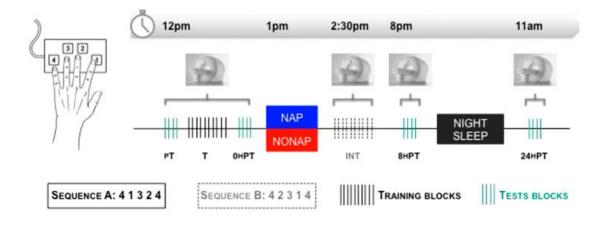

## Off-line performance gains or resilience to interference?

Post-training nap

- transiently protects memory against interference
- modulates the link between cerebral activity and behavior (smaller postinterference decrease in cortico-striatal activity is associated with better performance when allowed to sleep)

Albouy et al., SciRep, 2016

300

300

О