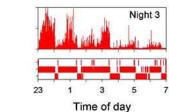

# **Sleep Homeostasis**

reflected in the levels of **slow wave activity observable during NREM sleep** 

# **Sleep Homeostasis**

- + Local and activity-dependent component
- + Not uniform across the brain
- + dependent on behavioral and cognitive content of waking

Diffuse system implicating processes occurring at a cellular or local network level

- maintenance of cellular homeostasis
- the replenishment of energy stores (adenosine or cytokines regulation of imbalanced synaptic strengths)

Dijk et al., JNeurosci, 1995