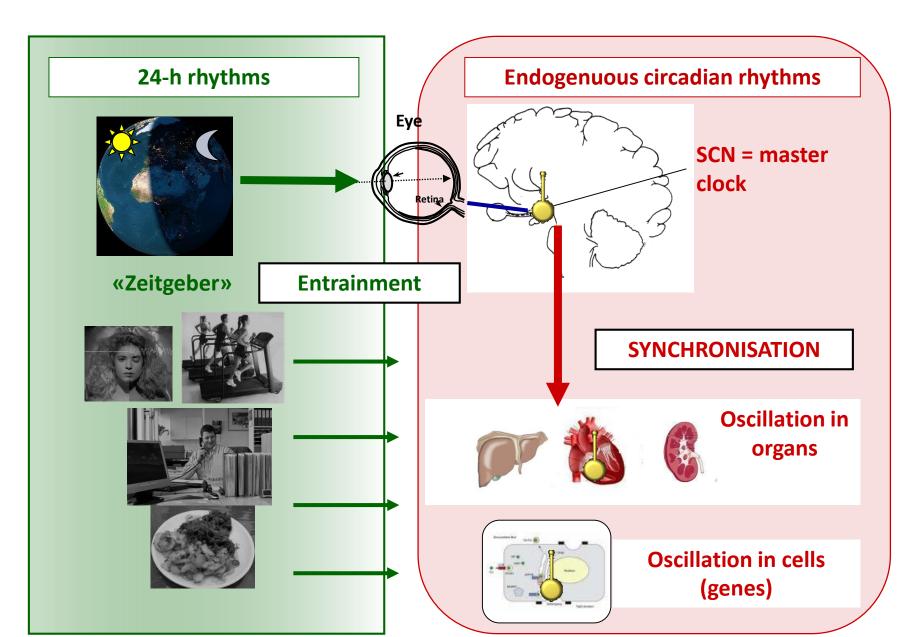

## Circadian masterclock: Suprachiasmatic nucleus (SCN)

# Exogenuous – Endogenuous clocks