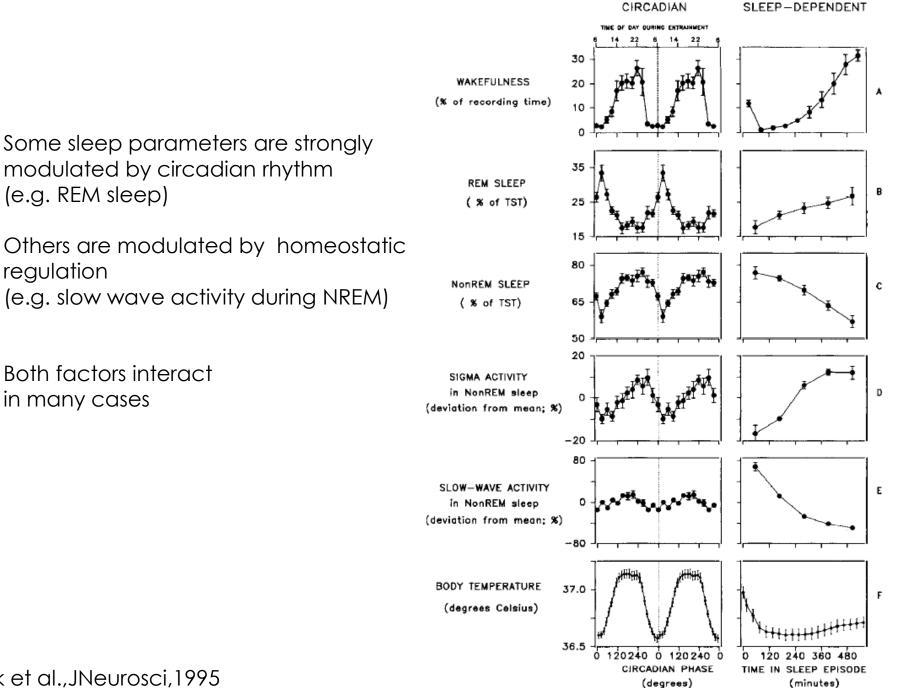

## **Regulation of the sleep-wake cycle:** Sleep Homeostasis and Circadian Rhythmicity

<u>**Circadian timing system</u>**: endogenuous, nearly 24-hour modulation in sleep-wake propensity</u>

<u>Sleep homeostatic process</u>: hour-glass process, depending on prior sleep-wake history (sleep pressure built-up during wakefulness and its dissipation during (slow wave) sleep)

# **Sleep Homeostasis**

reflected in the levels of **slow wave activity observable during NREM sleep** 

# **Sleep Homeostasis**

- + Local and activity-dependent component
- + Not uniform across the brain
- + dependent on behavioral and cognitive content of waking

Diffuse system implicating processes occurring at a cellular or local network level

- maintenance of cellular homeostasis
- the replenishment of energy stores (adenosine or cytokines regulation of imbalanced synaptic strengths)

Dijk et al., JNeurosci, 1995