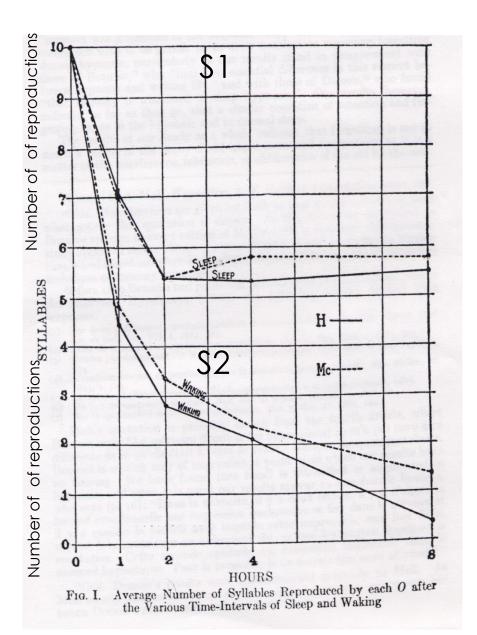

#### Sleep & Memory

2Ss Nonsense syllables

evening learning : 23.00-1.00 morning learning: 8.00-10.00

## Sleep has a beneficial effect on memory

Jenkins & Dallenbach, 1924

### Sleep has a beneficial effect on memory