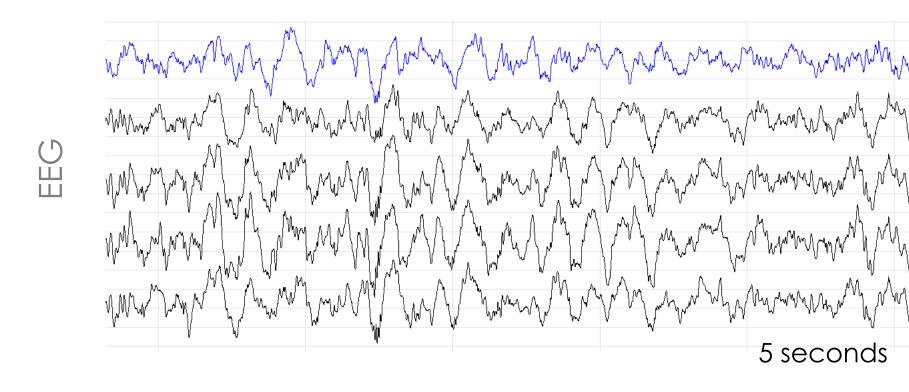

### LIGHT NON RAPID EYE MOVEMENT SLEEP STAGE 2 SLEEP

5 seconds

- Slower and higher amplitude EEG activity than wake
- K complexes
- Spindles

С Ш

#### DEEP NON RAPID EYE MOVEMENT SLEEP SLOW WAVE SLEEP

• Slow and high amplitude EEG activity