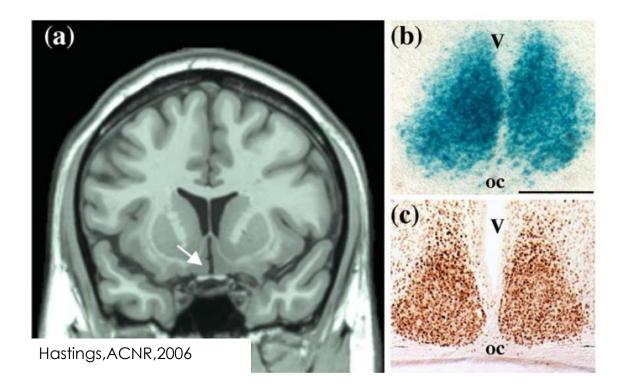

Ascending arousal system

Thalamus



## Hypothalamus

# Brainstem reticular formation



Jones, B.E., Handbook of Clinical Neurology, 2010

Sleep/wakefulness as a flip-flop system stabilized by Orexinergic neurons



Saper et al. 2005

# Mechanisms **Regulation** Functions



## **Regulation of the sleep-wake cycle:** Sleep Homeostasis and Circadian Rhythmicity



<u>**Circadian timing system</u>**: endogenuous, nearly 24-hour modulation in sleep-wake propensity</u>

<u>Sleep homeostatic process</u>: hour-glass process, depending on prior sleep-wake history (sleep pressure built-up during wakefulness and its dissipation during (slow wave) sleep)

Borbély AA. A two process model of sleep regulation Hum Neurobiol. 1982;1(3):195-204.

## Circadian masterclock: Suprachiasmatic nucleus (SCN)





#### Measuring the hands of the clock in humans



Modified from Dijk et al. 1992, 1997

# Exogenuous – Endogenuous clocks



# **Sleep Homeostasis**

reflected in the levels of **slow wave activity observable during NREM sleep** 

# Sleep deprivation



Daytime nap





# **Sleep Homeostasis**

- + Local and activity-dependent component
- + Not uniform across the brain
- + dependent on behavioral and cognitive content of waking

Diffuse system implicating processes occurring at a cellular or local network level

- maintenance of cellular homeostasis
- the replenishment of energy stores (adenosine or cytokines regulation of imbalanced synaptic strengths)



Dijk et al., JNeurosci, 1995

#### Circadian and Sleep-Wake dependent Modulation of Alertness during the wake state



# Local mod