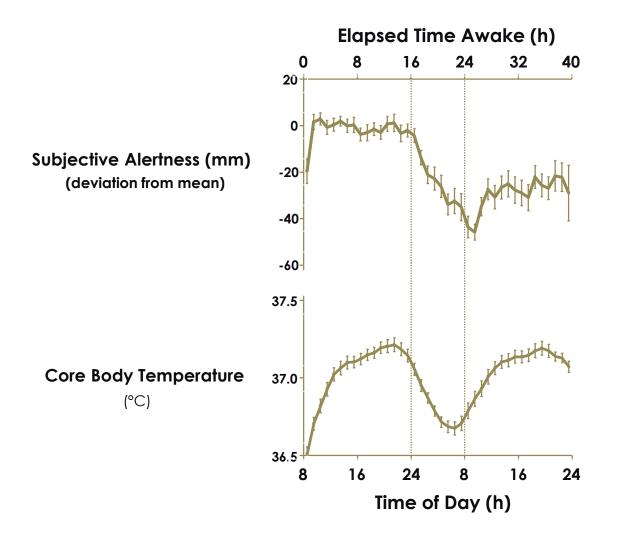

## **Regulation of the sleep-wake cycle:** Sleep Homeostasis and Circadian Rhythmicity

<u>**Circadian timing system</u>**: endogenuous, nearly 24-hour modulation in sleep-wake propensity</u>

<u>Sleep homeostatic process</u>: hour-glass process, depending on prior sleep-wake history (sleep pressure built-up during wakefulness and its dissipation during (slow wave) sleep)

#### Measuring the hands of the clock in humans

Modified from Dijk et al. 1992, 1997

# **Sleep Homeostasis**

reflected in the levels of **slow wave activity observable during NREM sleep** 

#### Circadian and Sleep-Wake dependent Modulation of Alertness during the wake state

# Local modulation of human brain responses by circadian rhythmicity and sleep debt