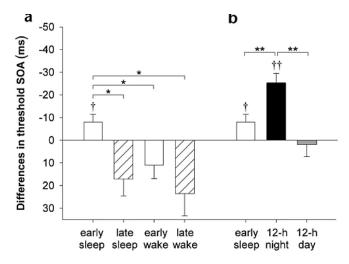

## Role of sleep stages (NREM-REM)?

Slow-wave-rich sleep (early night) benefits declarative memory traces while REM-rich (late night) sleep benefits procedural learning (e.g. Plihal and Born, J.Cogn.Neurosciences,1997)

Low acetylcholine during slow-wave sleep is critical for declarative memory consolidation (Gais & Born, PNAS, 2004)