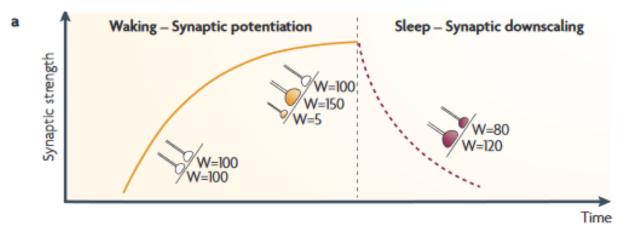

## Facilitation in a learning-independent or learning-specific manner?

Synaptic homeostasis theory

Systems consolidation theory Ь SWS

Diekelmann & Born, Nature Reviews Neurosciences, 2010

# Synaptic homeostasis theory (Example)

Region-specific increase of slow waves after learning

Huber et al., Nature, 2004