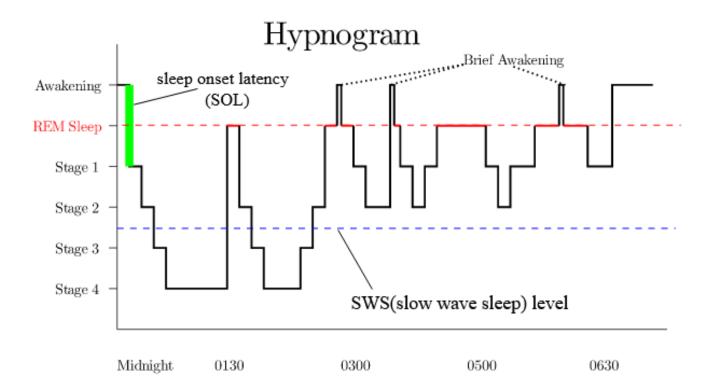

|

5 seconds

- Fast and low amplitude EEG activity
- Non stereotyped eye movements
- High muscular tone

### LIGHT NON RAPID EYE MOVEMENT SLEEP STAGE 2 SLEEP



5 seconds

- Slower and higher amplitude EEG activity than wake
- K complexes
- Spindles

С Ш

#### DEEP NON RAPID EYE MOVEMENT SLEEP SLOW WAVE SLEEP



• Slow and high amplitude EEG activity

### RAPID EYE MOVEMENT SLEEP REM sleep – Paradoxical sleep



• Fast and low amplitude EEG activity

- 5 seconds
- Stereotyped/saccadic rapid eye movements (REM)
- Low muscular tone
- Most of oniric activity



# **Mechanisms** Regulation Functions

of sleep

# Ascending arousal system

Thalamus



## Hypothalamus

# Brainstem reticular formation



Jones, B.E., Handbook of Clinical Neurology, 2010

Sleep/wakefulness as a flip-flop system stabilized by Orexinergic neurons



Saper et al. 2005

# Mechanisms **Regulation** Functions



## **Regulation of the sleep-wake cycle:** Sleep Homeostasis and Circadian Rhythmicity



<u>**Circadian timing system</u>**: endogenuous, nearly 24-hour modulation in sleep-wake propensity</u>

<u>Sleep homeostatic process</u>: hour-glass process, depending on prior sleep-wake history (sleep pressure built-up during wakefulness and its dissipation during (slow wave) sleep)

Borbély AA. A two process model of sleep regulation Hum Neurobiol. 1982;1(3):195-204.

## C