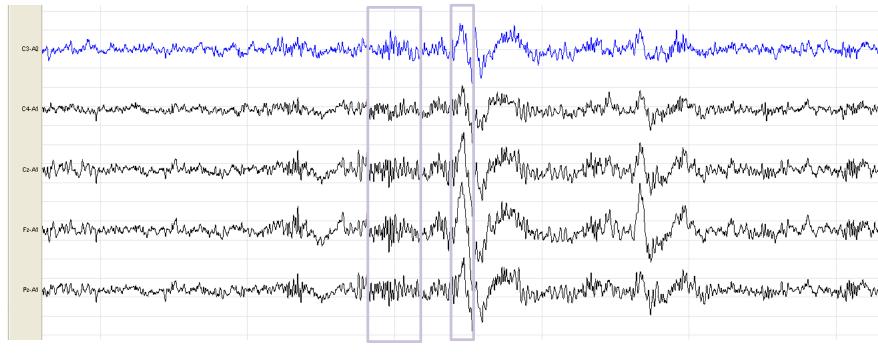

### LIGHT NON RAPID EYE MOVEMENT SLEEP STAGE 2 SLEEP

5 seconds

- Slower and higher amplitude EEG activity than wake
- K complexes
- Spindles

С Ш