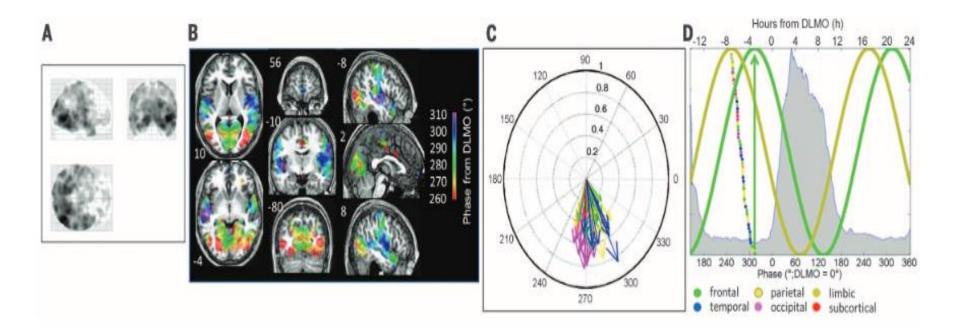

#### Circadian and Sleep-Wake dependent Modulation of Alertness during the wake state

# Local modulation of human brain responses by circadian rhythmicity and sleep debt